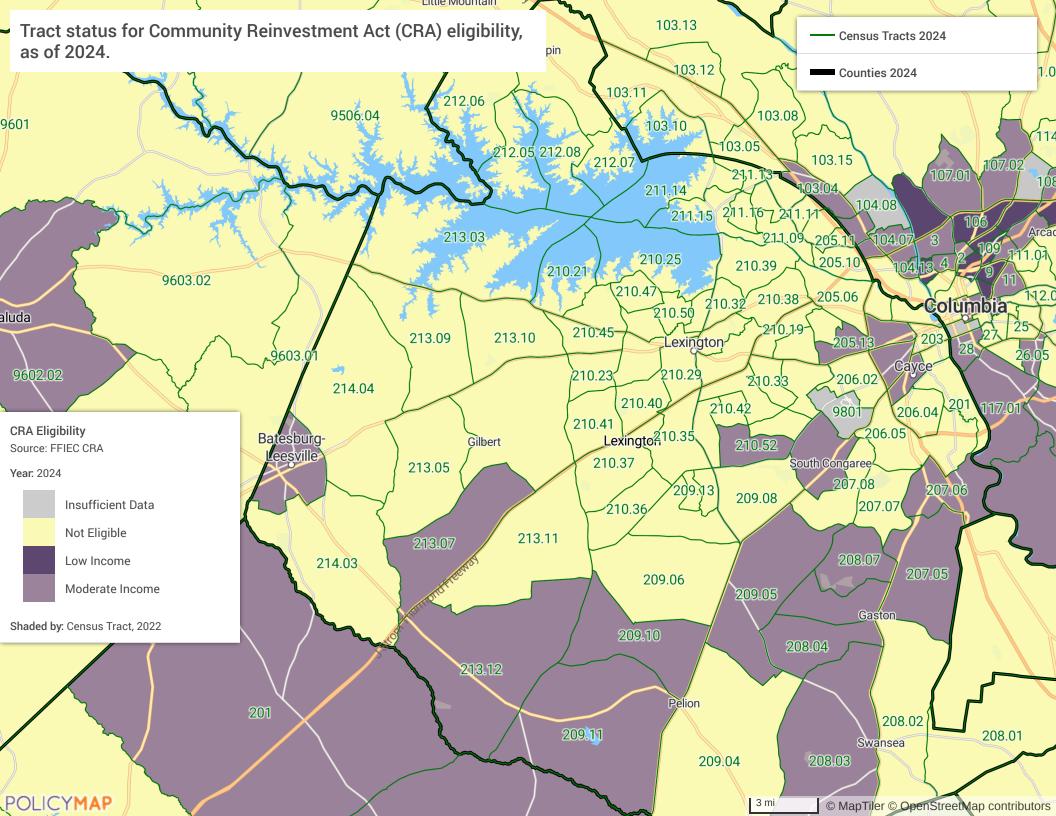

#### **CRA Disclosure Act (HMDA) - Notice**

The CRA Disclosure Statement for First Community Bank is contained within this report or may be obtained on the Federal Financial Institutions Examination Council's (FFIEC's) web site at <a href="https://www.ffiec.gov/craadweb/DisRptMain.aspx">https://www.ffiec.gov/craadweb/DisRptMain.aspx</a>.

The CRA data about our residential mortgage lending is online for review. The data shows geographic distribution of loans. First Community Bank's CRA Disclosure Statement may be obtained on the FFIEC's website at <a href="https://www.ffiec.gov/craadweb/DisRptMain.aspx">https://www.ffiec.gov/craadweb/DisRptMain.aspx</a>. CRA data for many other financial institutions is also available at this website.