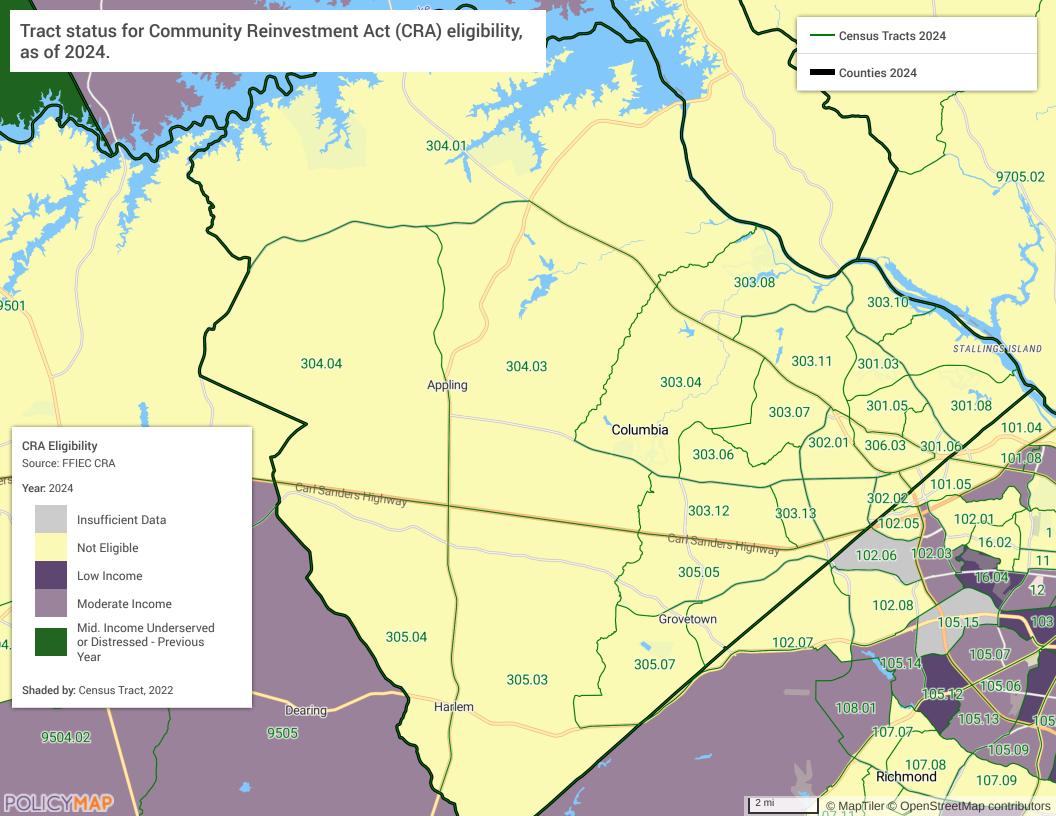

#### **CRA Disclosure Act (HMDA) - Notice**

The CRA Disclosure Statement for First Community Bank is contained within this report or may be obtained on the Federal Financial Institutions Examination Council's (FFIEC's) web site at <a href="https://www.ffiec.gov/craadweb/DisRptMain.aspx">https://www.ffiec.gov/craadweb/DisRptMain.aspx</a>.

The CRA data about our residential mortgage lending is online for review. The data shows geographic distribution of loans. First Community Bank's CRA Disclosure Statement may be obtained on the FFIEC's website at <a href="https://www.ffiec.gov/craadweb/DisRptMain.aspx">https://www.ffiec.gov/craadweb/DisRptMain.aspx</a>. CRA data for many other financial institutions is also available at this website.