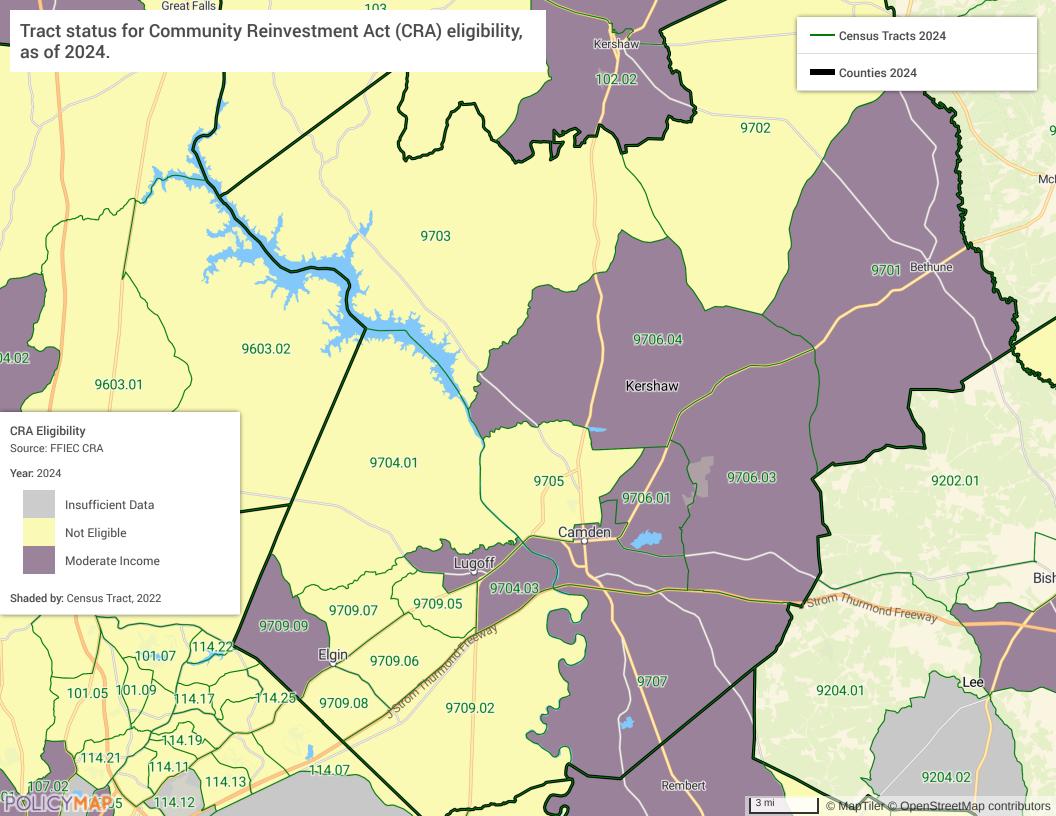

. More specifically, "urban" consists of territory, persons, and housing units in places of 2,500 or more persons incorporated as cities, villages, boroughs (except in Alaska and New York), and towns (except in the New England states, New York, and Wisconsin).

"Urban" excludes the rural portions of "extended cities"; census designated place of 2,500 or more persons; and other territory, incorporated or unincorporated, including in urbanized areas.



## First Community Bank

## FACILITY BASED ASSESSMENT AREA MAPS AND CENSUS TRACT LIST

Facility Based Assessment Area 1 - Columbia MSA Facility Based Assessment Area 2 - South Carolina Non - MSA Facility Based Assessment Area 3 - Augusta MSA Facility Based Assessment Area 4 - Greenville MSA Facility Based Assessment Area 5 - York County MSA





| State<br>Code |     | Tract<br>Code | Tract<br>Income<br>Level | Distressed or<br>Underserved<br>Tract | Tract<br>Median<br>Family<br>Income<br>% | 2024 FFIEC<br>Est.MSA/MD<br>MSA/MD<br>Median<br>Family<br>Income | 2024 Est.<br>Tract<br>Median<br>Family<br>Income | 2020 Tract<br>Median<br>Family<br>Income | Tract<br>Population | Tract<br>Minority % | Minority<br>Population | Owner<br>Occupied<br>Units | 1- to 4-<br>Family<br>Units |
|---------------|-----|---------------|--------------------------|---------------------------------------|------------------------------------------|------------------------------------------------------------------|--------------------------------------------------|------------------------------------------|---------------------|---------------------|---