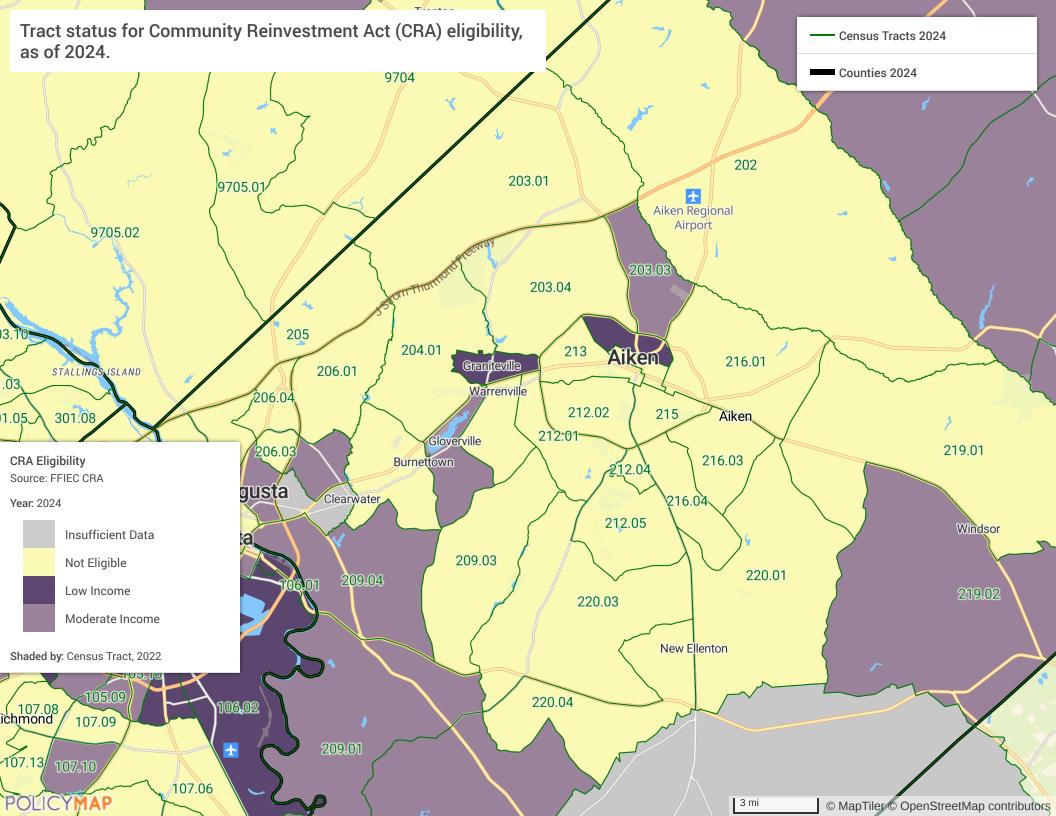

#### **CRA Disclosure Act (HMDA) - Notice**

The CRA Disclosure Statement for First Community Bank is contained within this report or may be obtained on the Federal Financial Institutions Examination Council's (FFIEC's) web site at <a href="https://www.ffiec.gov/craadweb/DisRptMain.aspx">https://www.ffiec.gov/craadweb/DisRptMain.aspx</a>.

The CRA data about our residential mortgage lending is online for review. The data shows geographic distribution of loans. First Community Bank's CRA Disclosure Statement may be obtained on the FFIEC's website at <a href="https://www.ffiec.gov/craadweb/DisRptMain.aspx">https://www.ffiec.gov/craadweb/DisRptMain.aspx</a>. CRA data for many other financial institutions is also available at this website.