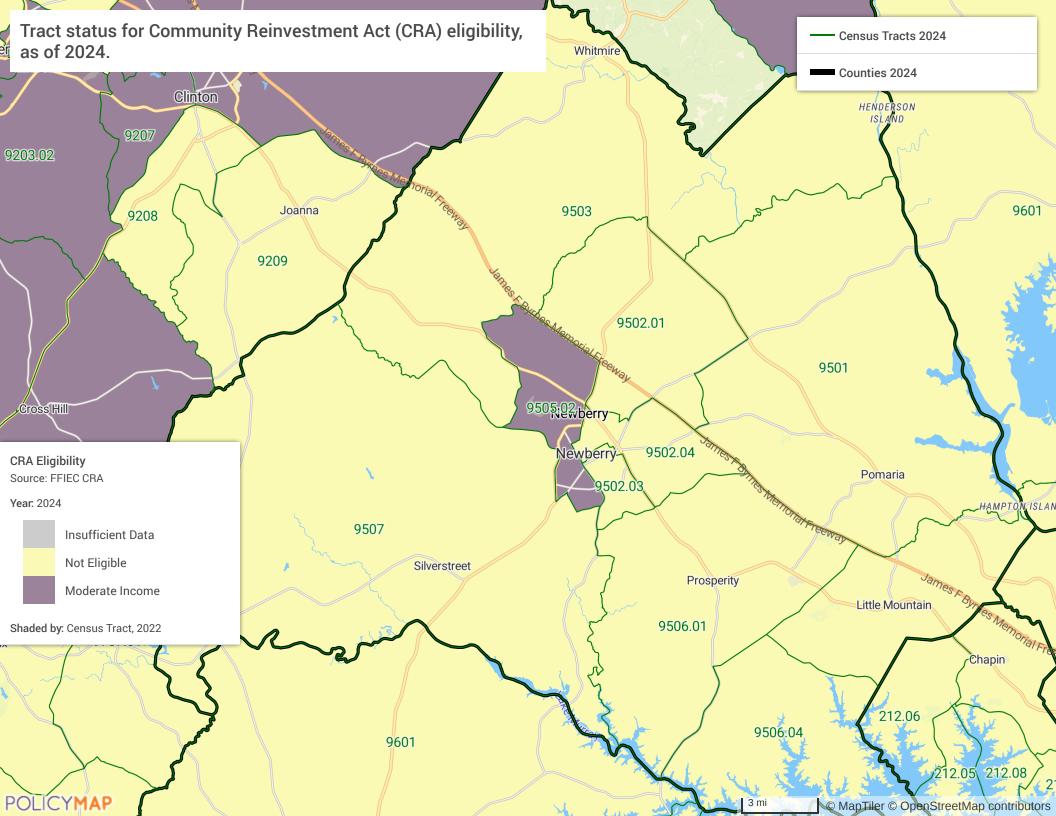

#### **CRA Disclosure Act (HMDA) - Notice**

The CRA Disclosure Statement for First Community Bank is contained within this report or may be obtained on the Federal Financial Institutions Examination Council's (FFIEC's) web site at <a href="https://www.ffiec.gov/craadweb/DisRptMain.aspx">https://www.ffiec.gov/craadweb/DisRptMain.aspx</a>.

The CRA data about our residential mortgage lending is online for review. The data shows geographic distribution of loans. First Community Bank's CRA Disclosure Statement may be obtained on the FFIEC's website at <a href="https://www.ffiec.gov/craadweb/DisRptMain.aspx">https://www.ffiec.gov/craadweb/DisRptMain.aspx</a>. CRA data for many other financial institutions is also available at this website.