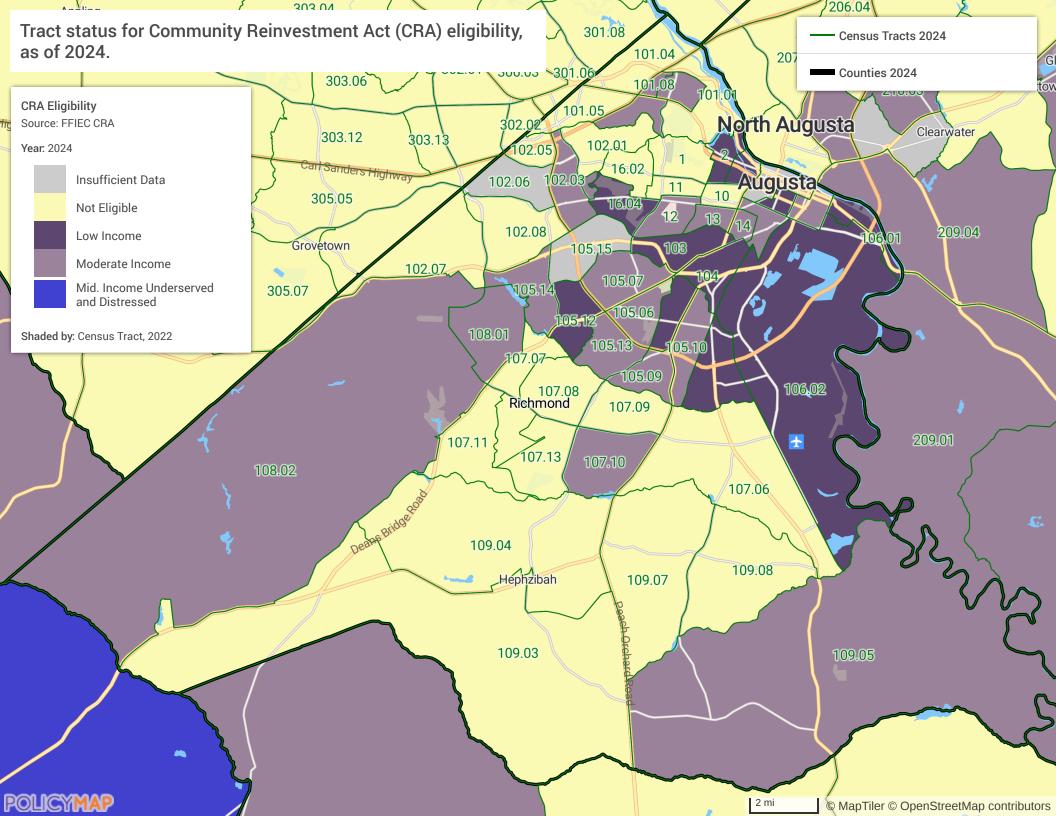

#### **CRA Disclosure Act (HMDA) - Notice**

The CRA Disclosure Statement for First Community Bank is contained within this report or may be obtained on the Federal Financial Institutions Examination Council's (FFIEC's) web site at <a href="https://www.ffiec.gov/craadweb/DisRptMain.aspx">https://www.ffiec.gov/craadweb/DisRptMain.aspx</a>.

The CRA data about our residential mortgage lending is online for review. The data shows geographic distribution of loans. First Community Bank's CRA Disclosure Statement may be obtained on the FFIEC's website at <a href="https://www.ffiec.gov/craadweb/DisRptMain.aspx">https://www.ffiec.gov/craadweb/DisRptMain.aspx</a>. CRA data for many other financial institutions is also available at this website.