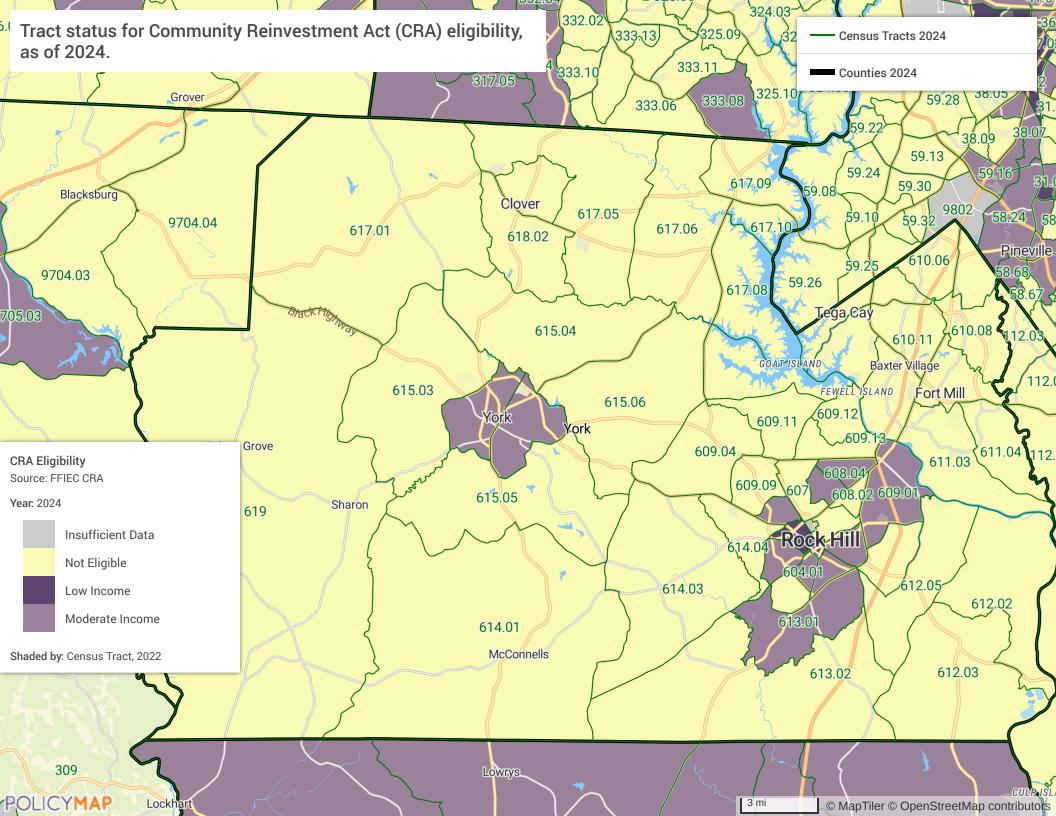

#### **CRA Disclosure Act (HMDA) - Notice**

The CRA Disclosure Statement for First Community Bank is contained within this report or may be obtained on the Federal Financial Institutions Examination Council's (FFIEC's) web site at <a href="https://www.ffiec.gov/craadweb/DisRptMain.aspx">https://www.ffiec.gov/craadweb/DisRptMain.aspx</a>.

The CRA data about our residential mortgage lending is online for review. The data shows geographic distribution of loans. First Community Bank's CRA Disclosure Statement may be obtained on the FFIEC's website at <a href="https://www.ffiec.gov/craadweb/DisRptMain.aspx">https://www.ffiec.gov/craadweb/DisRptMain.aspx</a>. CRA data for many other financial institutions is also available at this website.