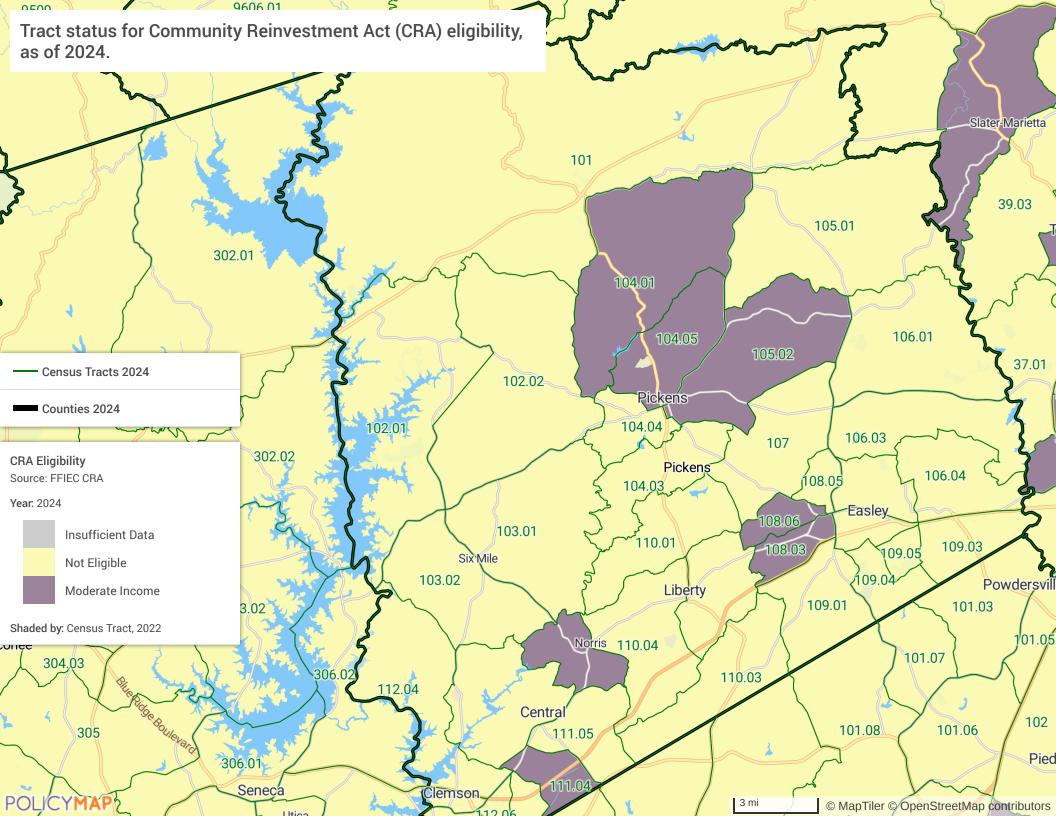

#### **CRA Disclosure Act (HMDA) - Notice**

The CRA Disclosure Statement for First Community Bank is contained within this report or may be obtained on the Federal Financial Institutions Examination Council's (FFIEC's) web site at <a href="https://www.ffiec.gov/craadweb/DisRptMain.aspx">https://www.ffiec.gov/craadweb/DisRptMain.aspx</a>.

The CRA data about our residential mortgage lending is online for review. The data shows geographic distribution of loans. First Community Bank's CRA Disclosure Statement may be obtained on the FFIEC's website at <a href="https://www.ffiec.gov/craadweb/DisRptMain.aspx">https://www.ffiec.gov/craadweb/DisRptMain.aspx</a>. CRA data for many other financial institutions is also available at this website.