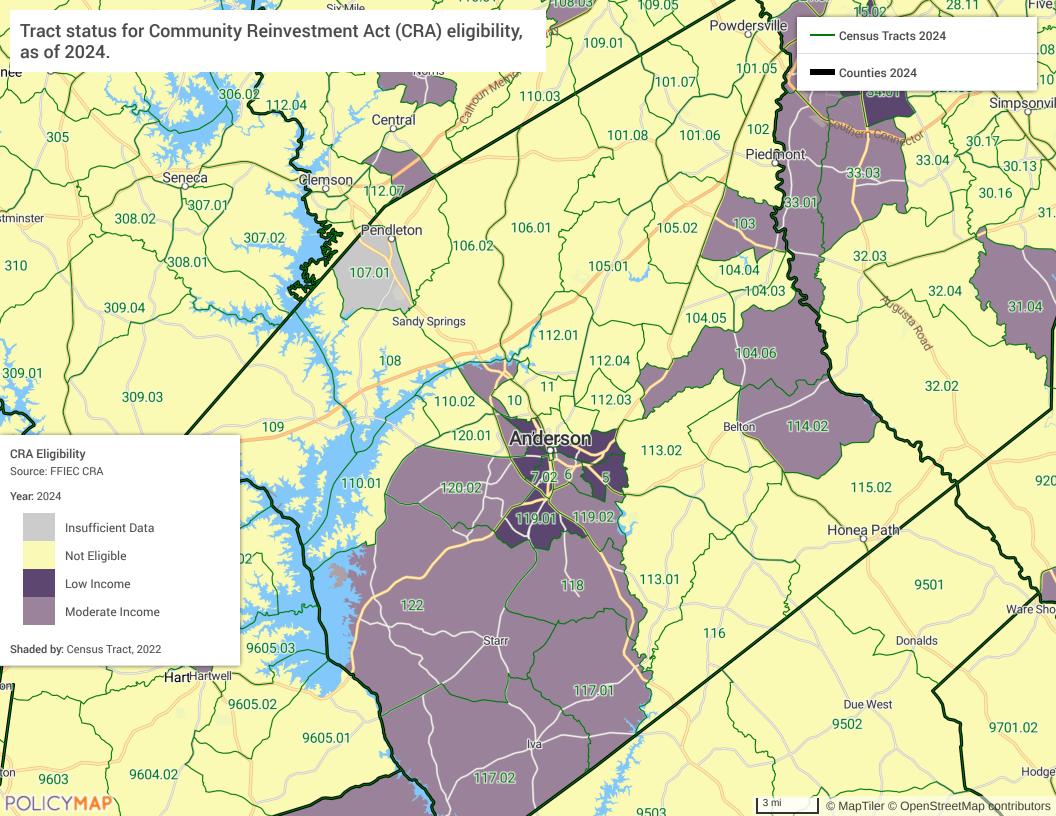

#### **CRA Disclosure Act (HMDA) - Notice**

The CRA Disclosure Statement for First Community Bank is contained within this report or may be obtained on the Federal Financial Institutions Examination Council's (FFIEC's) web site at <a href="https://www.ffiec.gov/craadweb/DisRptMain.aspx">https://www.ffiec.gov/craadweb/DisRptMain.aspx</a>.

The CRA data about our residential mortgage lending is online for review. The data shows geographic distribution of loans. First Community Bank's CRA Disclosure Statement may be obtained on the FFIEC's website at <a href="https://www.ffiec.gov/craadweb/DisRptMain.aspx">https://www.ffiec.gov/craadweb/DisRptMain.aspx</a>. CRA data for many other financial institutions is also available at this website.