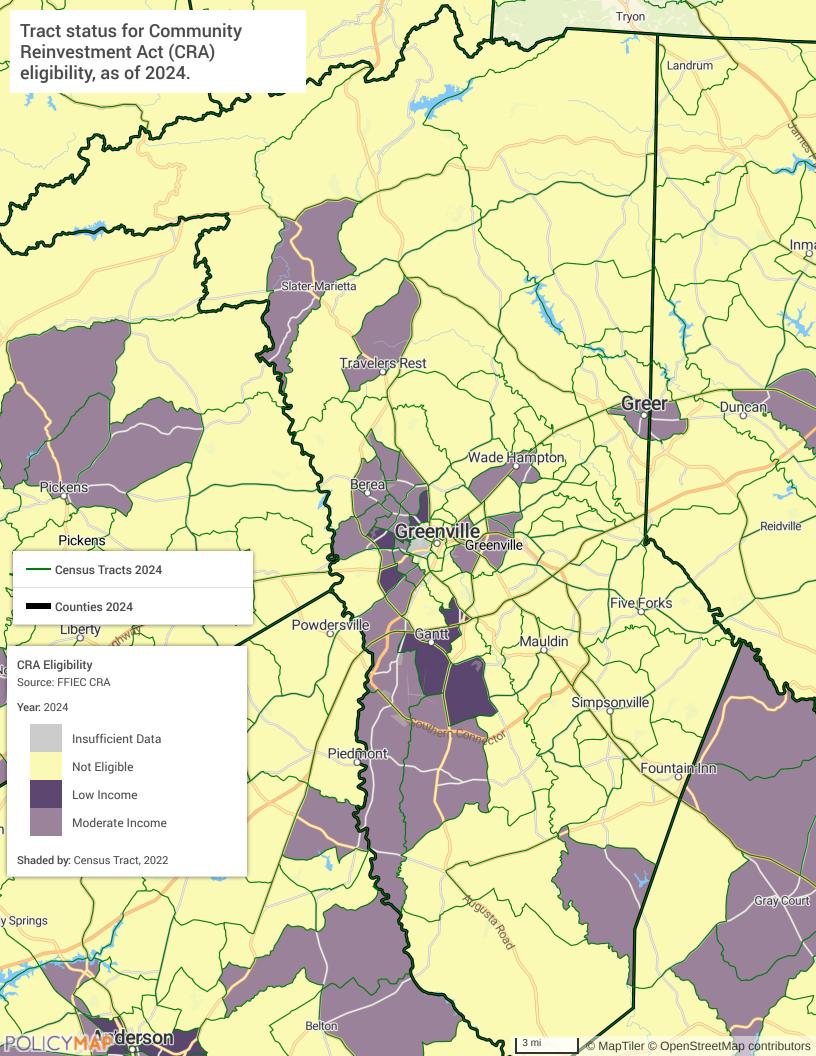

#### **CRA Disclosure Act (HMDA) - Notice**

The CRA Disclosure Statement for First Community Bank is contained within this report or may be obtained on the Federal Financial Institutions Examination Council's (FFIEC's) web site at <a href="https://www.ffiec.gov/craadweb/DisRptMain.aspx">https://www.ffiec.gov/craadweb/DisRptMain.aspx</a>.

The CRA data about our residential mortgage lending is online for review. The data shows geographic distribution of loans. First Community Bank's CRA Disclosure Statement may be obtained on the FFIEC's website at <a href="https://www.ffiec.gov/craadweb/DisRptMain.aspx">https://www.ffiec.gov/craadweb/DisRptMain.aspx</a>. CRA data for many other financial institutions is also available at this website.