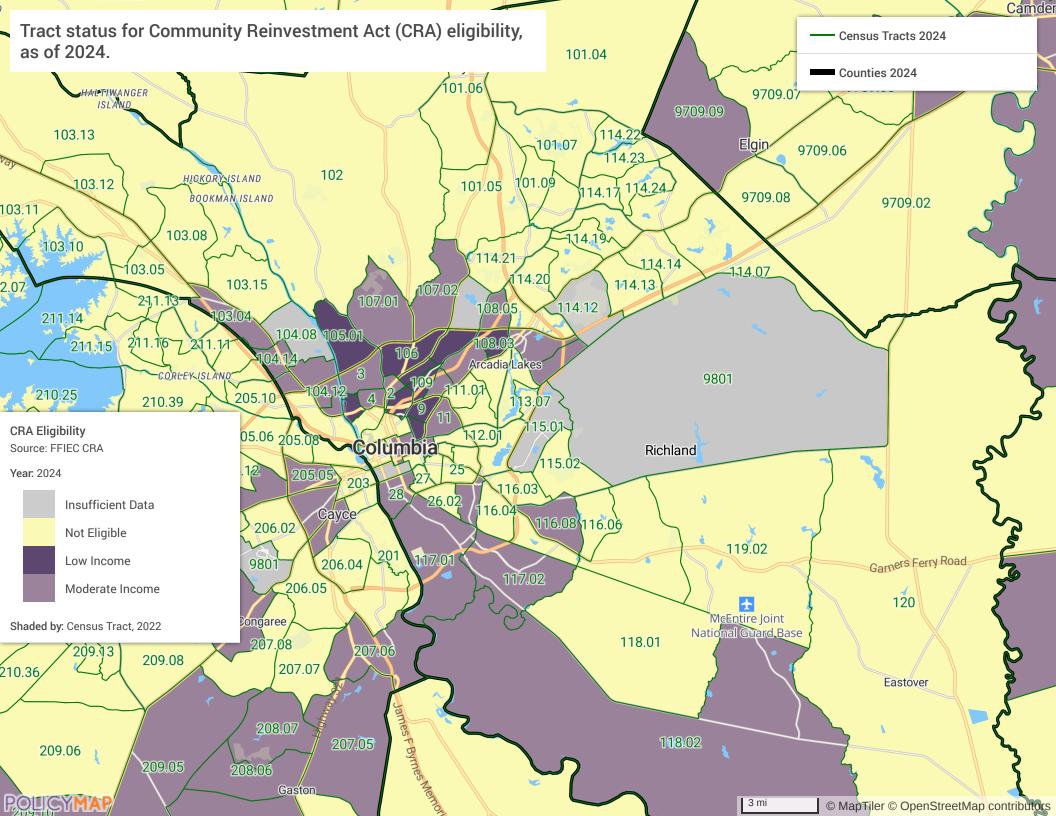

#### **CRA Disclosure Act (HMDA) - Notice**

The CRA Disclosure Statement for First Community Bank is contained within this report or may be obtained on the Federal Financial Institutions Examination Council's (FFIEC's) web site at <a href="https://www.ffiec.gov/craadweb/DisRptMain.aspx">https://www.ffiec.gov/craadweb/DisRptMain.aspx</a>.

The CRA data about our residential mortgage lending is online for review. The data shows geographic distribution of loans. First Community Bank's CRA Disclosure Statement may be obtained on the FFIEC's website at <a href="https://www.ffiec.gov/craadweb/DisRptMain.aspx">https://www.ffiec.gov/craadweb/DisRptMain.aspx</a>. CRA data for many other financial institutions is also available at this website.